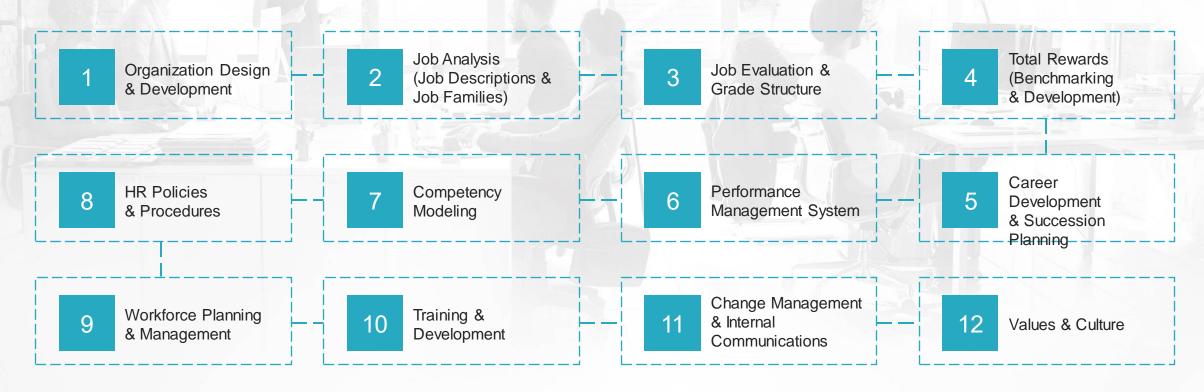

Our team has decades of experience in human capital management and organizational development consulting, offering expertise that help you develop customized and implementable solutions that best fit your organization.

Our approach goes beyond structure and people; we focus on creating synergy between both to drive your business forward.

Organizational Development

Reward Management

Talent Management

Change Management

### WHAT WE DO

We partner with you to develop the effectiveness of your organization and best utilize your human capital to achieve your business strategy.

Accurate, real-time and relevant tools at your fingertips to help you make crucial business decisions that answer questions like: