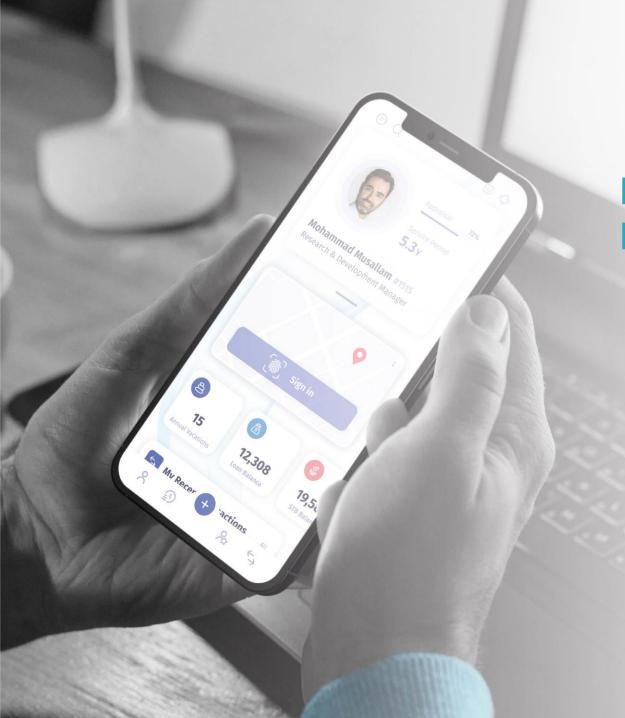

## PAYROLL AND HR SOFTWARE FOR ANY SIZE BUSINESS

We are the only company in the region that can manage your payroll and HR while providing you with a mobile app and web-based self-service platform for all your HR needs.

Our Cloud based state-of-the-art technology platform,
HRMS software, and highly-experienced and capable
team are unparalleled in the region.

We accurately manage all of your payroll activities and cycle from A-Z on time every time:

- Organize and maintain employee information (personal and financial)
- Salary processing including OT, bonuses, allowances, deductions, incentives, etc...
- Multi-currency salary payments
- Multi-language
- Multi-country
- Time attendance, leave admistration and multi-shift management
- Direct bank salary processing (where available
- Essential payroll bank, social security, tax reports and much more...