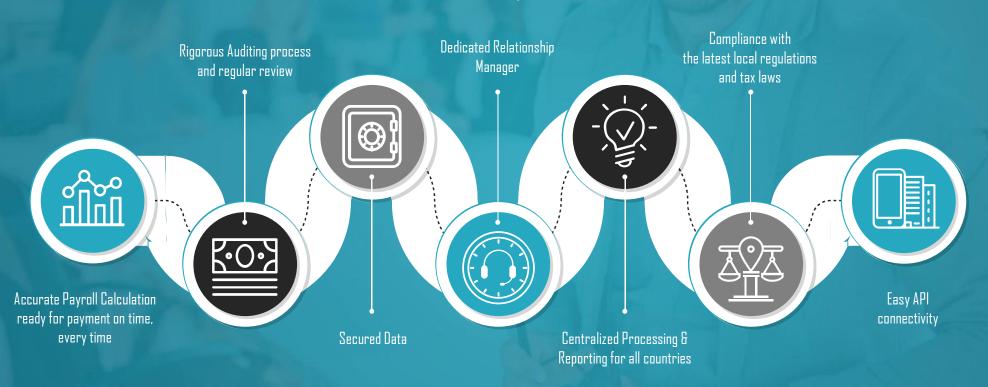

Our Cloud based state-of-the-art technology platform, HRMS software, and highly-experienced and capable team are unparalleled in the region.

We accurately manage all of your payroll activities and cycle from A-Z on time every time:

- Organize and maintain employee information (personal and financial)
- Salary processing including OT, bonuses, allowances, deductions, incentives, etc...
- Multi-currency salary payments
- Multi-language
- Multi-country
- Time attendance, leave administration and multi-shift management
- Direct bank salary processing (where available
- Essential payroll bank, social security, tax reports and much more...