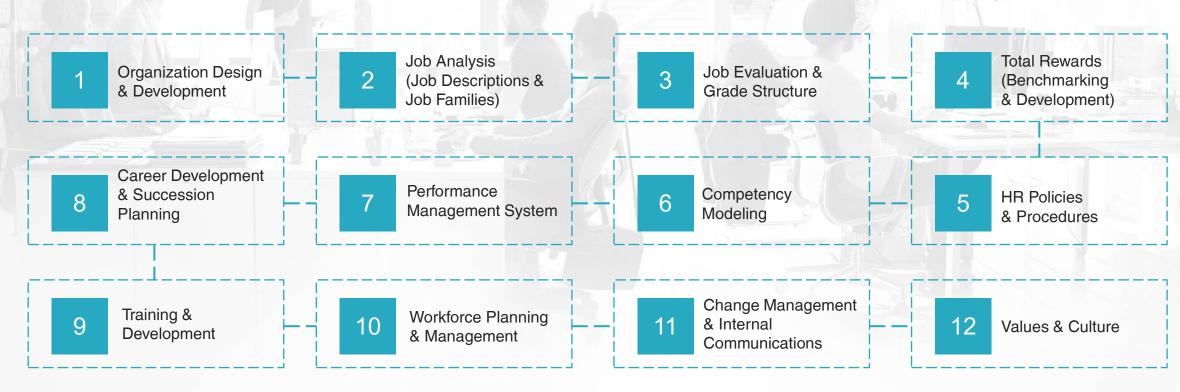

Our team has decades of experience in human capital management and organizational development consulting, offering expertise that help you develop customized and implementable solutions that best fit your organization.

Our approach goes beyond structure and people; we focus on creating synergy between both to drive your business forward.

Organizational Development

Reward Management

Talent Management

Change Management

### WHAT WE DO

We partner with you to develop the effectiveness of your organization and best utilize your human capital to achieve your business strategy.

Accurate, real-time and relevant tools at your fingertips to help you make crucial business decisions that answer questions like: