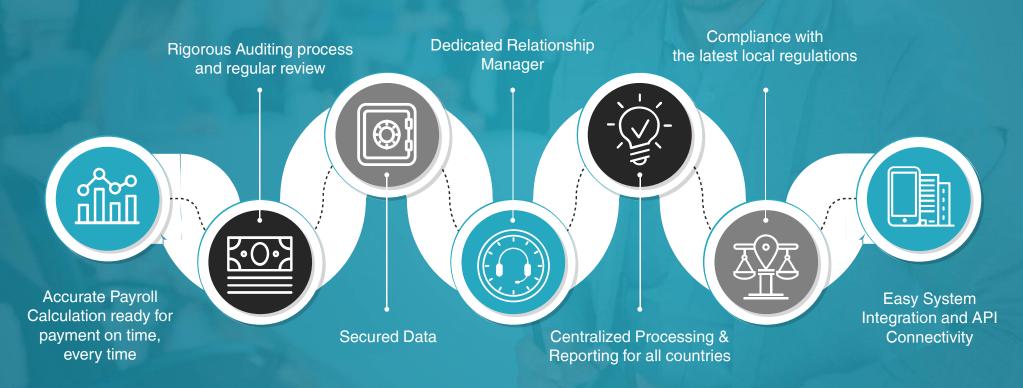

We accurately manage all of your payroll activities and cycle from A to Z on time every time to include but not limited to:

- Organizing and maintaining employee information (personal and financial)
- Salary calculation and processing including OT, bonuses, allowances, deductions, incentives, etc...
- Multi-country Payroll (anywhere in the MENA region)
- Time attendance, leave administration and multi-shift management
- Direct bank salary processing (where available)
- Essential payroll reports and analytics
- Cloud Based self-service for employees and managers
- Integrating with other HR, Finance and Time Attendance systems