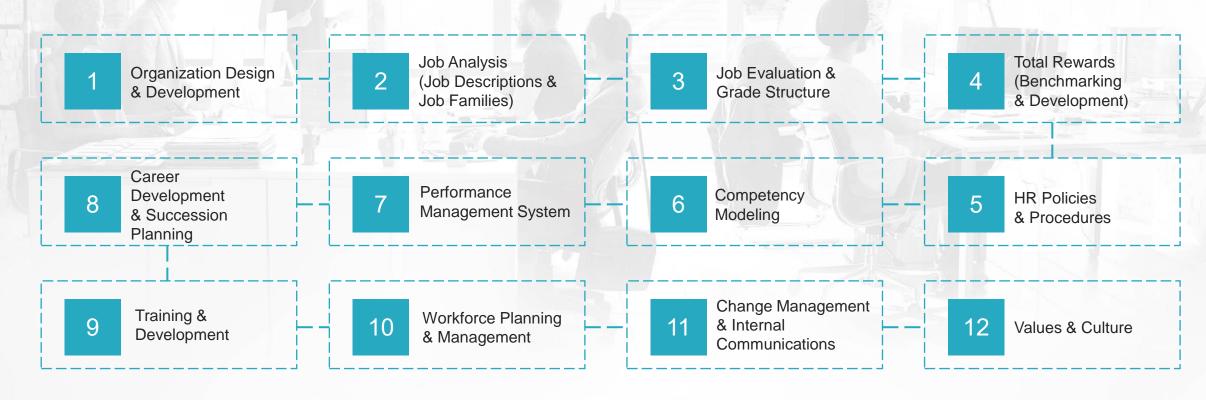

Our team has decades of experience in human capital management and organizational development consulting, offering expertise that help you develop customized and implementable solutions that best fit your organization.

Our approach goes beyond structure and people; we focus on creating synergy between both to drive your business forward.

Organizational Development

Reward Management

Talent Management

Change Management