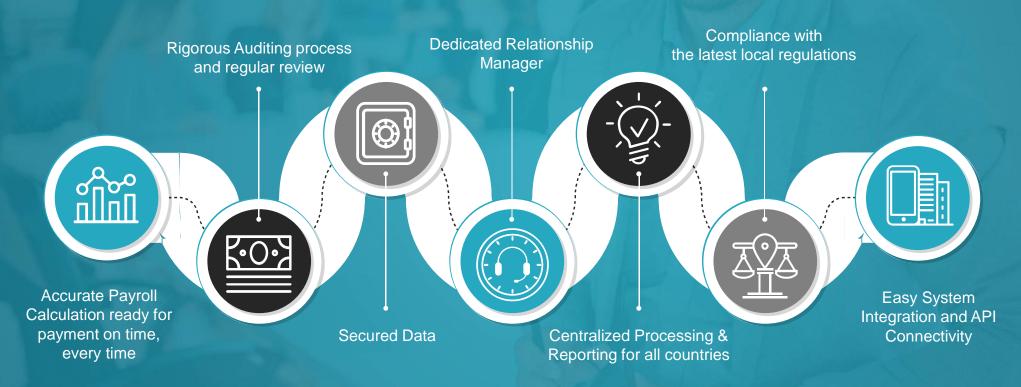

We accurately manage all of your payroll activities and cycle from A to Z on time every time to include but not limited to:

- Organizing and maintaining employee information (personal and financial)
- Salary calculation and processing including OT, bonuses, allowances, deductions, incentives, etc...
- Multi-country Payroll (anywhere in the MENA region)
- Time attendance, leave administration and multi-shift management
- Direct bank salary processing (where available)
- Essential payroll reports and analytics
- Cloud Based self-service for employees and managers
- Integrating with other HR, Finance and Time Attendance systems